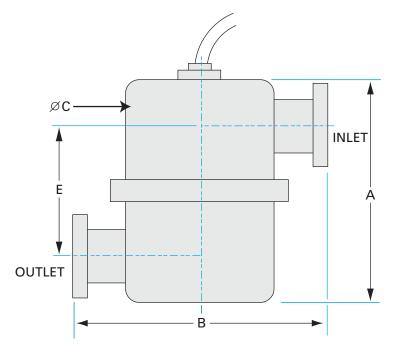

Similar Image

| Dimensions (in inches) |       |  |
|------------------------|-------|--|
| Dim A                  | 6.94" |  |
| Dim B                  | 2.65" |  |
| Dim C                  | 2"    |  |
| Dim D                  | 3.56" |  |
| Dim E                  | 5.38" |  |

#### FTA-2-0502-NWB-CS

| Parameters         | Specifications                     |
|--------------------|------------------------------------|
| Trap Type          | Metal Sieve Trap                   |
| Sieve Material     | Copper                             |
| Port Orientation   | Right Angle                        |
| Flange Size / Type | DN 10 ISO-KF                       |
| Trap Body Size     | 2" OD                              |
| Body Material      | 304 Stainless                      |
| Vacuum Range       | 1 · 10 <sup>-8</sup> mbar to 1 bar |
| Temperature Range  | -20 °C to 180 °C                   |
| Weight             | 5 lbs                              |