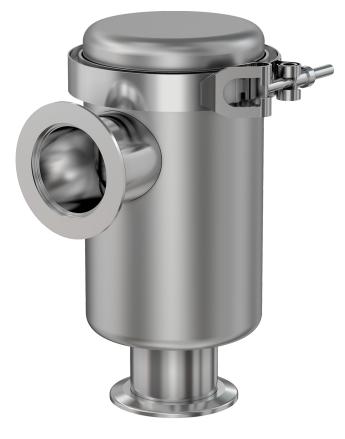

# Angle copper sieve trap NW-10 angle metal sieve trap, 2" body

Part number: FTA-2-0502-NWB-CS

#### FTA-2-0502-NWB-CS

| Parameters         | Specifications                     |
|--------------------|------------------------------------|
| Trap Type          | Metal Sieve Trap                   |
| Sieve Material     | Copper                             |
| Port Orientation   | Right Angle                        |
| Flange Size / Type | DN 10 ISO-KF                       |
| Trap Body Size     | 2" OD                              |
| Body Material      | 304 Stainless                      |
| Vacuum Range       | 1 · 10 <sup>-8</sup> mbar to 1 bar |
| Temperature Range  | -20 °C to 180 °C                   |
| Weight             | 5 lbs                              |